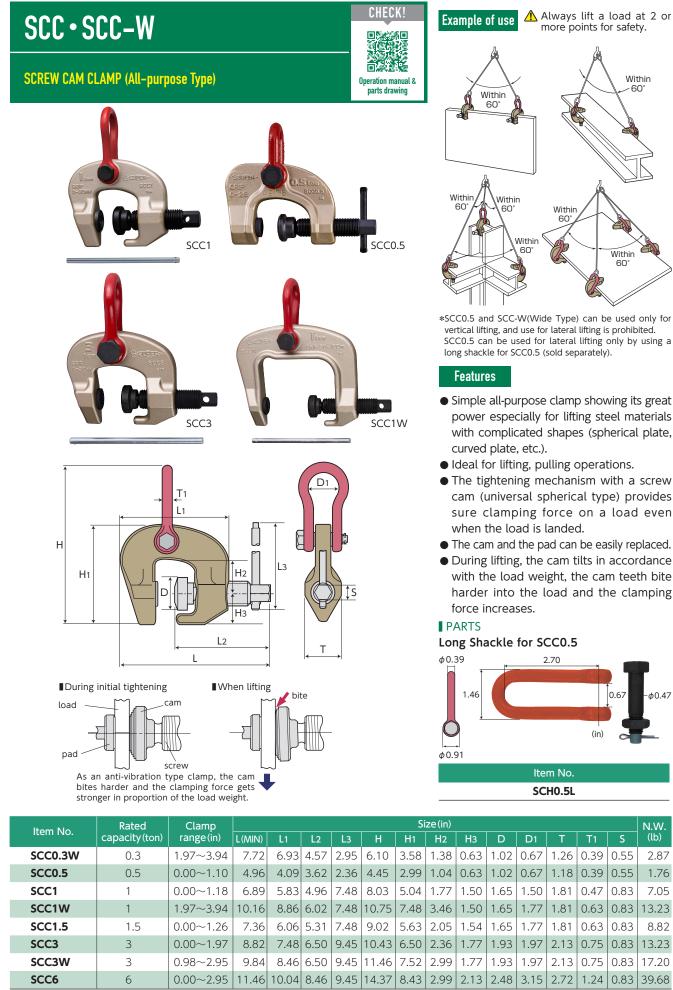

## >> Versatile Type

Note : For the torque value of the screw tightening, operate tightening over 25.81ft·lb[for SCC0.3W and SCC0.5, over 3.69ft·lb]

\* Parts drawings and operation manuals can be downloaded from our website.

 $\bullet$  For all the appendix, please refer to P.54  $\sim$ 56

LIFTING CLAMPS FOR STEE

Vertical & lateral lifting clamps

Vertical lifting clamps

Lateral lifting clamps

Horizontal lateral lifting clamps. lifting hooks